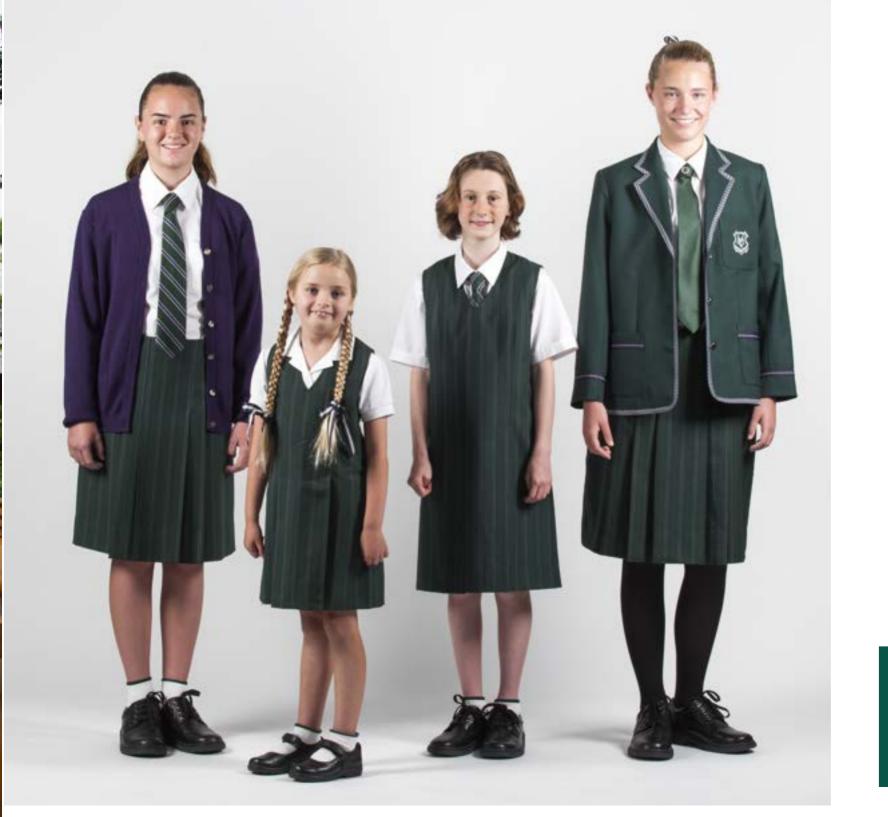

## Winter Uniform

Worn in Term 2 and Term 3.
Fitting for the full winter uniform is available by appointment in the MLC Uniform Shop.